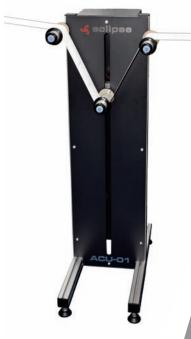

The Eclipse ACU-1 model is a fully integrated printed label accumulator and has the ability to operate between the host printer and the Eclipse MINI label finishing machine offering a complete in line print and cutting facility for the user. When set into production the system saves the cost of putting blank labels on the stock shelf and brings the dynamics and ability to print and cut any shape digitally.