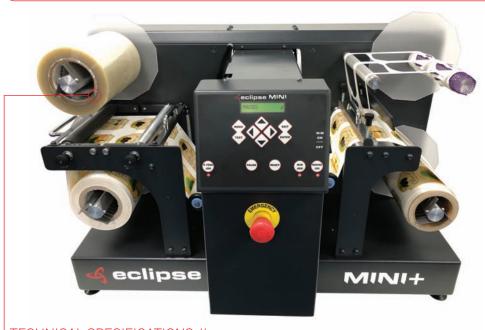

## THE ECLIPSE MINI+ & THE ECLIPSE ACU-1

Building on the success of the Eclipse MINI, the new (plus) model offers enhanced 220mm (8.6") width media handling, in the same ultra-compact small footprint design.

Eclipse MINI+ is designed to work in combination with a wide range of leading ultra-narrow web label printers. This new machine offers superb value for money. It is a competitively priced power-house machine, designed to harmonise and increase the flexibility of your label production.

Accurate, fast, economical! The MINI+ digital die cutter and laminator is designed, engineered and built to the specification the printing community demand. Bringing affordable label finishing options to the micro label users of today. A small footprint innovation packed label finishing machine designed especially for the small producer needing flexibility of different shaped labels. The Eclipse MINI+ comes with all the specifications you would expect to see in a larger sized industrial finishing equipment.

## TECHNICAL SPECIFICATIONS //

- ➢ Ability to operate with in-line printer
- ▶ Remote bootloader firmware updater
- Digital waste and rewind torque settings
- Simple outfeed option for short production runs
- Cut Width: 152mm (6")
- Cut Speed: **800mm (31.5") axial maximum**
- ▶ Linear Cut Speed: Dependent on graphic
- Cut Force: **0 400 grams in 1 gram steps**
- Cut Type: Drag knife and tangential emulation
- Cut To Registration: **Single point registration mark**
- Cut Ability: **Both printed and unprinted media**
- Max Label Length: 254mm (12") repeat
- Lamination: **Unsupported laminate roll**

- Maximum Roll Diameter: 200mm (7.9")
- Waste Matrix: Removal and rewind
- Roll Core Size: 76mm (3")
- Interface & Software: WinPlot
  (Windows OS) cut software, cutter
  control parameter software. Plug-ins
  for CorelDraw and Adobe Illustrator.
- Power Supply: Single phase 110/240VAC, frequency 50/60HZ
- Dimensions: Width: 860mm (33.8"), Depth: 520mm (20.5"), Height: 575mm (22.6")
- ▶ Weight: **75kg**